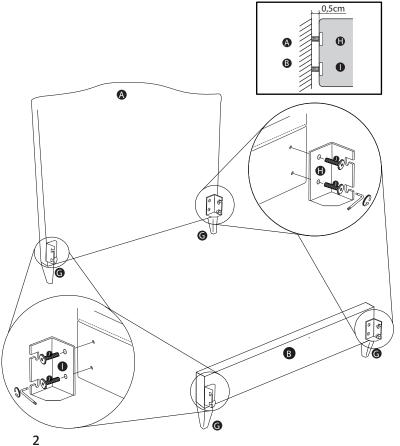

### Antoinette, Cameron, Farringdon, Juliette, Manhattan, Montague & Soho **Bedstead Assembly.**

Please follow these instructions if you have one of the above bedsteads.

#### Before you get started:

- The legs are not fitted to the frame.
- Assembly requires 2 people.

|          | Parts            | QTY                                          |
|----------|------------------|----------------------------------------------|
| A        |                  | <b>x</b> 1                                   |
| В        |                  | <b>x</b> 1                                   |
| G        |                  | x2                                           |
| •        |                  | x1                                           |
| •        | SIZE 1<br>SIZE 1 | 35x190 - x28<br>50x200 - x30<br>80x200 - x30 |
| G        | SIZE 1           | 35x190 - x14<br>50x200 - x15<br>80x200 - x15 |
| <b>©</b> |                  | x4                                           |
| 0        | L L              | x2                                           |
| 0        | R                | x2                                           |
| 0        |                  | x16                                          |
| <b>(</b> |                  | x1                                           |