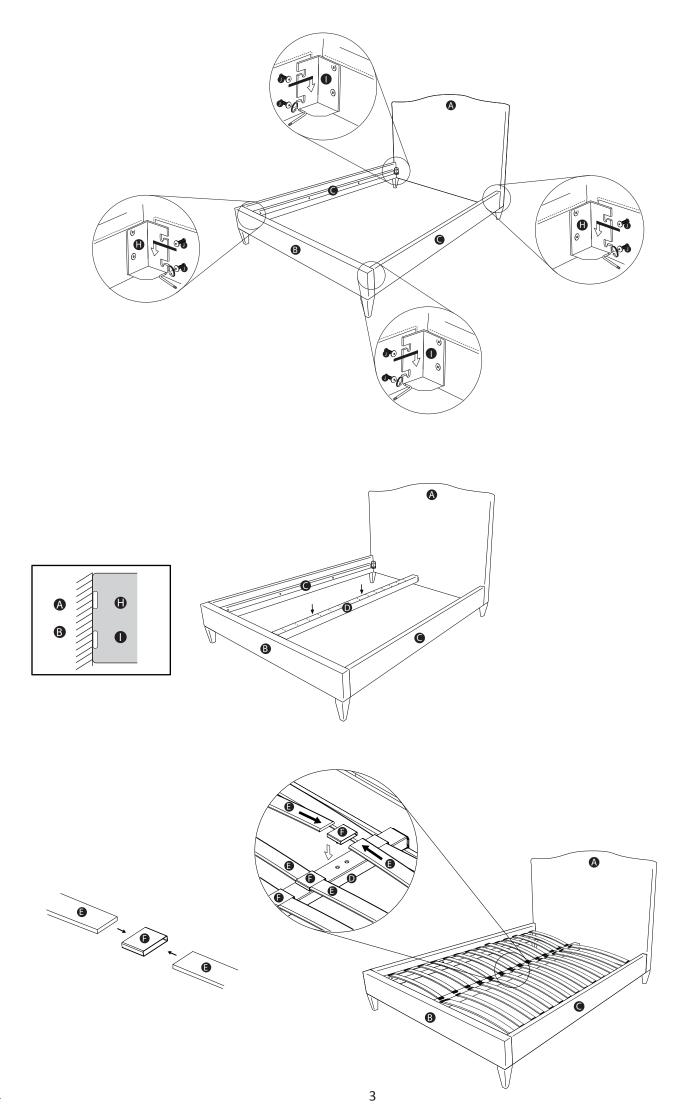

### Antoinette, Cameron, Farringdon, Juliette, Manhattan, Montague & Soho **Bedstead Assembly.**

Please follow these instructions if you have one of the above bedsteads.

#### Before you get started:

- The legs are not fitted to the frame.
- Assembly requires 2 people.

|          | Parts            | QTY                                          |
|----------|------------------|----------------------------------------------|
| A        |                  | <b>x</b> 1                                   |
| В        |                  | <b>x</b> 1                                   |
| G        |                  | x2                                           |
| •        |                  | x1                                           |
| •        | SIZE 1<br>SIZE 1 | 35x190 - x28<br>50x200 - x30<br>80x200 - x30 |
| G        | SIZE 1           | 35x190 - x14<br>50x200 - x15<br>80x200 - x15 |
| <b>©</b> |                  | x4                                           |
| 0        | L L              | x2                                           |
| 0        | R                | x2                                           |
| 0        |                  | x16                                          |
| <b>(</b> |                  | x1                                           |

#### Slat Size

4'6 (Double) 677 x 63 x 8 mm 5' (King) 750 x 63 x 8 mm 6' (Super King) 903 x 63 x 8 mm