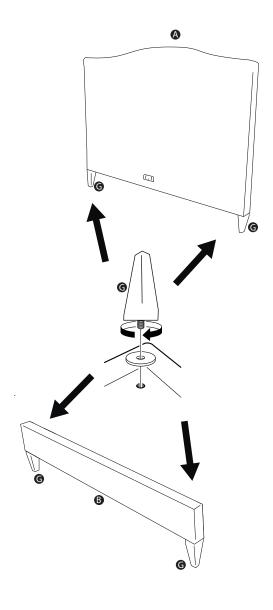

### Antoinette, Cameron, Farringdon, Juliette, Manhattan, Montague & Soho **Bedstead Assembly.**

Please follow these instructions if you have one of the above bedsteads.

#### Before you get started:

- The legs are not fitted to the frame.
- Assembly requires 2 people.

|          | Parts            | QTY                                          |
|----------|------------------|----------------------------------------------|
| A        |                  | <b>x</b> 1                                   |
| В        |                  | <b>x</b> 1                                   |
| G        |                  | x2                                           |
| •        |                  | x1                                           |
| •        | SIZE 1<br>SIZE 1 | 35x190 - x28<br>50x200 - x30<br>80x200 - x30 |
| G        | SIZE 1           | 35x190 - x14<br>50x200 - x15<br>80x200 - x15 |
| <b>©</b> |                  | x4                                           |
| 0        | L L              | x2                                           |
| 0        | R                | x2                                           |
| 0        |                  | x16                                          |
| <b>(</b> |                  | x1                                           |